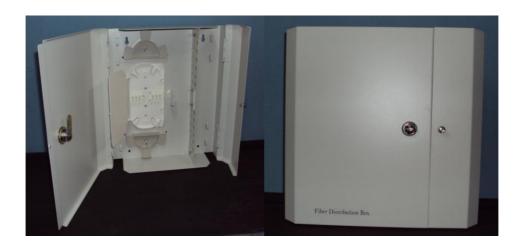

## **FDF WALL MOUNTS**

## **Description**

Wall-Mount Fiber distribution box provides a Convenient interconnects point between incoming OSP cables and customer premises cabling. The wall mount is designed under indoor condition. There are two section , one for splicing area composed splice tray and bending control devices. The other side are patching area.

## **Features / Benefits**

- Provides easy access for connector FC ,SC ,LC, E2000 panel
- Lockable dual doors with optional lock kits and available
- Includes routing guides for fiber management

Material: steel 1.5mm